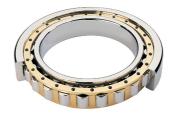

## NU 2216 EMA-TIMKEN CYLINDRISK RULLELEJE ENRADET MED MESSINGHOLDER

High quality cylindrical roller bearing with machined brass cage from the leading manufacturer TIMKEN. Featuring the TIMKEN EMA design. A premium land-riding cage, unique internal geometries, enhanced surface finishes and a compact design. All this adds up to longer life, improved uptime and reduced maintenance costs.