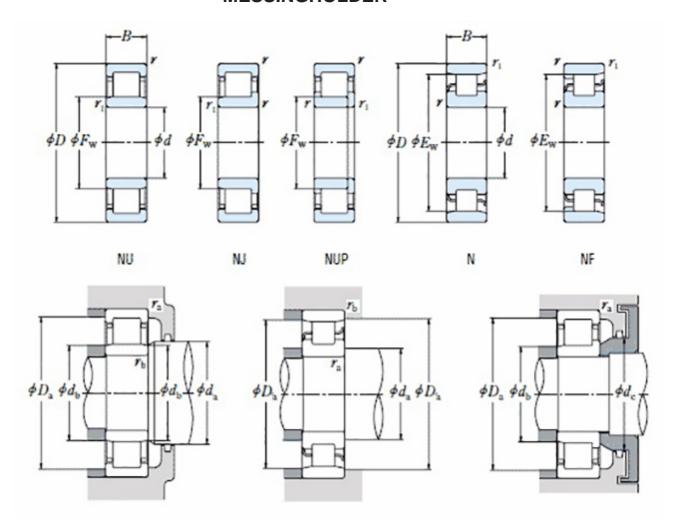

order@nomo.se | +45 44 20 86 00 | https://nomo.dk

## NU 2216 EMA-TIMKEN CYLINDRISK RULLELEJE ENRADET MED MESSINGHOLDER



High quality cylindrical roller bearing with machined brass cage from the leading manufacturer TIMKEN. Featuring the TIMKEN EMA design. A premium land-riding cage, unique internal geometries, enhanced surface finishes and a compact design. All this adds up to longer life, improved uptime and reduced maintenance costs.

## **Basic dimensions**

| Inner diameter [d] | 80.00  | mm |
|--------------------|--------|----|
| Width [B]          | 33.00  | mm |
| Outer diameter [D] | 140.00 | mm |

## Other data

Design